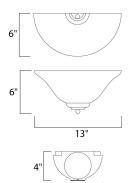

## **MEASUREMENTS**

DIMENSION : 13" W x 6" H x 6" Ext MAX OAH : 6.44" OAH 7.25" W x 6" H

HANGING WEIGHT : 2.11 lb