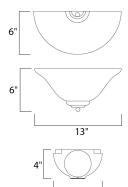

## **MEASUREMENTS**

: 13" W x 6" H x 6" Ext DIMENSION

HANGING WEIGHT : 2.11 lb

LAMPING

LUMENS : 1,150 Rated

: 1 x 100W Incandescent MB, 0W Total

**BULB INCLUDED** : (Not Included)

DIMMABLE : Yes COLOR\_TEMP : 2700K