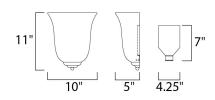

## **MEASUREMENTS**

DIMENSION : 10" W x 11" H x 5" Ext MAX OAH : 4.25" W x 7.09" H

HANGING WEIGHT : 2.82 lb

LAMPING

INPUT VOLTAGE : 120V

LUMENS : 1,150 Rated

BULB : 1 x 100W Incandescent MB , 100W Total

BULB INCLUDED : (Not Included)