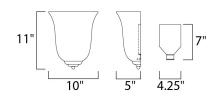

# **MEASUREMENTS**

DIMENSION : 10" W x 11" H x 5" Ext

HANGING WEIGHT : 2.82 lb

**LAMPING** 

LUMENS : 1,150 Rated

BULB : 1 x 100W Incandescent MB , 0W Total

BULB INCLUDED : (Not Included)

DIMMABLE : Yes COLOR\_TEMP : 2700K