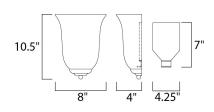

## MEASUREMENTS

DIMENSION : HANGING WEIGHT :

# LAMPING

LUMENS BULB BULB INCLUDED DIMMABLE COLOR\_TEMP : 8" W x 10.5" H x 4" Ext : 2.16 lb

: 1,150 Rated : 1 x 100W Incandescent MB , 0W Total DED : (Not Included) : Yes AP : 2700K