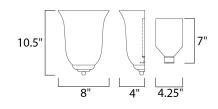

## **MEASUREMENTS**

: 8" W x 10.5" H x 4" Ext DIMENSION

HANGING WEIGHT : 2.16 lb