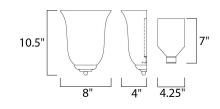

# **MEASUREMENTS**

DIMENSION : 8" W x 10.5" H x 4" Ext

HANGING WEIGHT : 2.16 lb