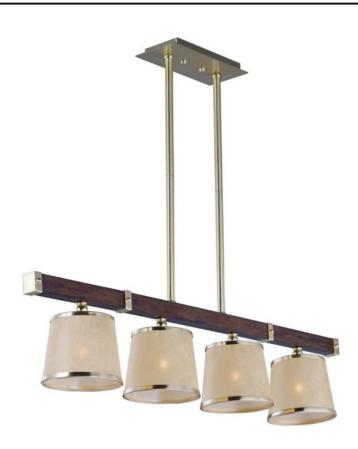

## PRODUCT DESCRIPTION

Solid wood frames are accented with contrasting metal detail, work in a wide variety of styling from nautical to craftsman to country chic. Available in two finish combinations, Antique Pecan wood with Satin Brass accents and Amber Fiber shades and Wenge wood with Polished Nickel accents and white fiber shades.

#### MATERIAL

Steel + Wood