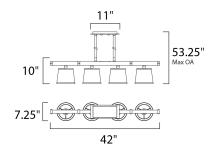

\*max overall height of fixture

# **MEASUREMENTS**

DIMENSION : 42" L x 7.25" W x 10" H

MAX OAH : 53.25" OAH

CANOPY : 5.25" W x 1" H x 11" L

HANGING WEIGHT : 12.1 lb