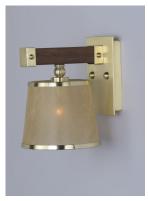

## PRODUCT DESCRIPTION

Solid wood frames are accented with contrasting metal detail, work in a wide variety of styling from nautical to craftsman to country chic. Available in two finish combinations, Antique Pecan wood with Satin Brass accents and Amber Fiber shades and Wenge wood with Polished Nickel accents and white fiber shades.

## MATERIAL

Steel + Wood