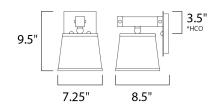

**MEASUREMENTS** 

DIMENSION : 7.25" W x 9.5" H x 8.5" Ext

MAX OAH : 5.25" W x 1" H

HANGING WEIGHT : 3.41 lb

LAMPING

INPUT VOLTAGE : 120V **LUMENS** : 650 Rated

BULB : 1 x 60W Incandescent E26 Medium, 60W Total