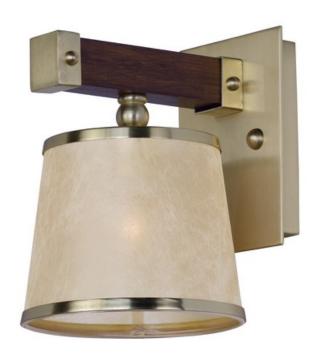

## PRODUCT DESCRIPTION

Solid wood frames are accented with contrasting metal detail, work in a wide variety of styling from nautical to craftsman to country chic. Available in two finish combinations, Antique Pecan wood with Satin Brass accents and Amber Fiber shades and Wenge wood with Polished Nickel accents and white fiber shades.

## MATERIAL

Steel + Wood