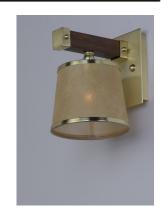

## PRODUCT DESCRIPTION

Solid wood frames are accented with contrasting metal detail, work in a wide variety of styling from nautical to craftsman to country chic. Available in two finish combinations, Antique Pecan wood with Satin Brass accents and Amber Fiber shades and Wenge wood with Polished Nickel accents and white fiber shades.

## MATERIAL

Steel + Wood