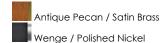

## PRODUCT DESCRIPTION

Solid wood frames are accented with contrasting metal detail, work in a wide variety of styling from nautical to craftsman to country chic. Available in two finish combinations, Antique Pecan wood with Satin Brass accents and Amber Fiber shades and Wenge wood with Polished Nickel accents and white fiber shades.

## **FINISHES OPTION**