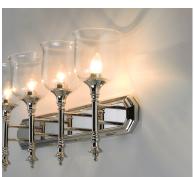

#### PRODUCT DESCRIPTION

Traditional fonts of Polished Nickel support Clear glass shades reminiscent of Colonial times. This ageless design has upscale appeal at an attractive price.

# LAMPING

6.75"

INPUT VOLTAGE : 120V

BULB : 4 x 60W Incandescent E26 Medium, 240W Total

**BULB INCLUDED** : (Not Included)

DIMMABLE : Yes

### ADDITIONAL

INSTALL UP/DOWN: Up/Dn **OPERATING TEMPERATURE:** -20°C (-4°F), 40°C (104°F)

Always consult a qualified electrician before installing any lighting product.