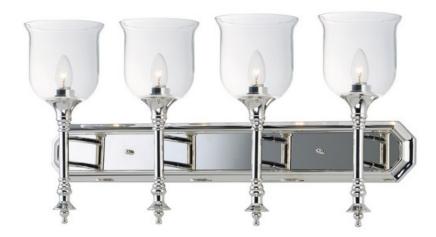

#### PRODUCT DESCRIPTION

Traditional fonts of Polished Nickel support Clear glass shades reminiscent of Colonial times. This ageless design has upscale appeal at an attractive price.

# **MEASUREMENTS**

**DIMENSION** : 30" W x 16" H x 6.75" Ext **BACK PLATE** : 30" W 10.5" HCO

CANOPY : 4.5" H

HANGING WEIGHT : 9.46 lb

# LAMPING

6.75"

INPUT VOLTAGE : 120V

BULB : 4 x 60W Incandescent E26 Medium, 240W Total

**BULB INCLUDED** : (Not Included)

DIMMABLE : Yes

# **GLASS**

Clear CL

#### MATERIAL

Steel and Glass