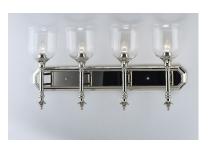

#### PRODUCT DESCRIPTION

Traditional fonts of Polished Nickel support Clear glass shades reminiscent of Colonial times. This ageless design has upscale appeal at an attractive price.

# **MEASUREMENTS**

**DIMENSION** : 30" W x 16" H x 6.75" Ext **BACK PLATE** : 30" W 10.5" HCO

CANOPY : 4.5" H

HANGING WEIGHT : 9.46 lb

# LAMPING

6.75"

INPUT VOLTAGE : 120V

BULB : 4 x 60W Incandescent E26 Medium, 240W Total

**BULB INCLUDED** : (Not Included)

DIMMABLE : Yes