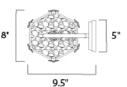

# **MEASUREMENTS**

DIMENSION : 8" W x 14.5" H x 9.5" Ext **BACK PLATE** : 5" W x 8.5" H x 8.25" HCO

HANGING WEIGHT : 4.51 lb