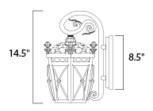

# **MEASUREMENTS**

DIMENSION : 8" W x 14.5" H x 9.5" Ext **BACK PLATE** : 5" W x 8.5" H x 8.25" HCO

HANGING WEIGHT : 4.51 lb