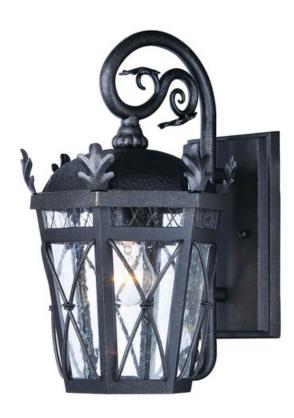

## PRODUCT DESCRIPTION

This popular collection is now available in die cast at a very affordable price. It has the same intricate details as the original including Artesian Bronze finish and clear Seedy glass. The hammered top, divided glass panel, and cross wire trim are details not normally found at this price level.

#### **FINISHES OPTION**

Artesian Bronze

### **GLASS**

Seedy CD