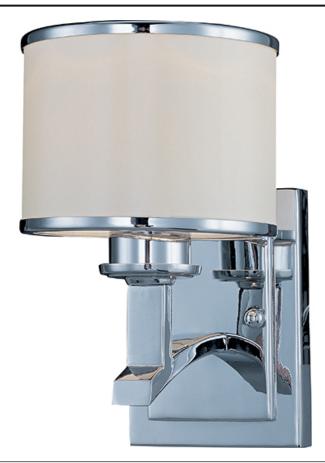

## PRODUCT DESCRIPTION

The Salon collection's sweeping rectangular arms finished in highly Polished Chrome take a dramatic turn upward to a choice of White or Black fabric shades trimmed with Polished Chrome metal rings.Â

# **MEASUREMENTS**

DIMENSION : 6" W x 10" H x 7.75" Ext MAX OAH : 4.75" W x 6.5" H

HANGING WEIGHT : 1.98 lb

#### **FINISHES OPTION**

Polished Chrome