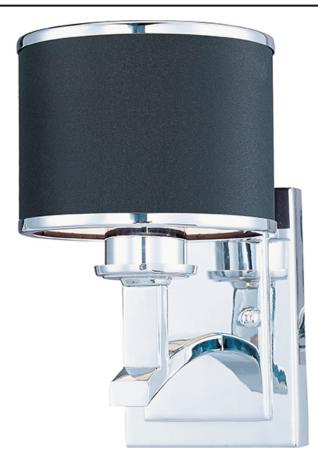

### PRODUCT DESCRIPTION

The Salon collection's sweeping rectangular arms finished in highly Polished Chrome take a dramatic turn upward to a choice of White or Black fabric shades trimmed with Polished Chrome metal rings.Â