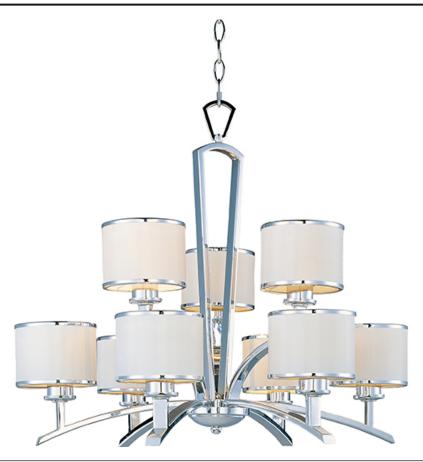

# PRODUCT DESCRIPTION

The Salon collection's sweeping rectangular arms finished in highly Polished Chrome take a dramatic turn upward to a choice of White or Black fabric shades trimmed with Polished Chrome metal rings.Â

# **MEASUREMENTS**

DIMENSION : 30.25" W x 26.5" H

HANGING WEIGHT : 16.09 lb

### **FINISHES OPTION**

Polished Chrome