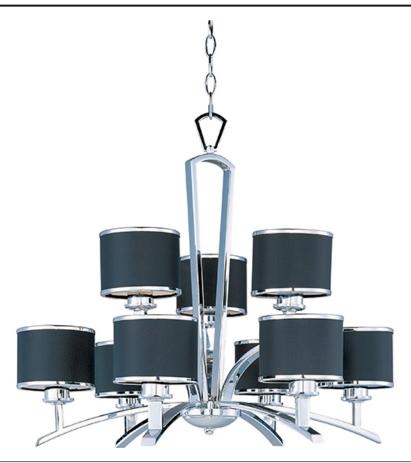

### PRODUCT DESCRIPTION

The Salon collection's sweeping rectangular arms finished in highly Polished Chrome take a dramatic turn upward to a choice of White or Black fabric shades trimmed with Polished Chrome metal rings.Â