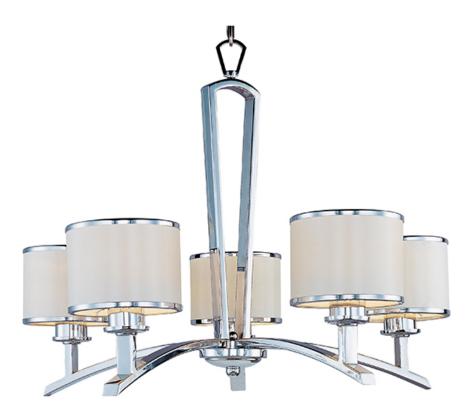

# PRODUCT DESCRIPTION

The Salon collection's sweeping rectangular arms finished in highly Polished Chrome take a dramatic turn upward to a choice of White or Black fabric shades trimmed with Polished Chrome metal rings.Â

### **MEASUREMENTS**

**DIMENSION** : 27" W x 21.25" H

HANGING WEIGHT : 10.36 lb

**LAMPING** 

**LUMENS** : 3,360 Rated

BULB : 5 x 60W Incandescent E26 Medium, 300W Total

BULB INCLUDED : (Not Included)

DIMMABLE : Yes COLOR\_TEMP : 2700K

### **FINISHES OPTION**

Polished Chrome

# **GLASS**

White WT