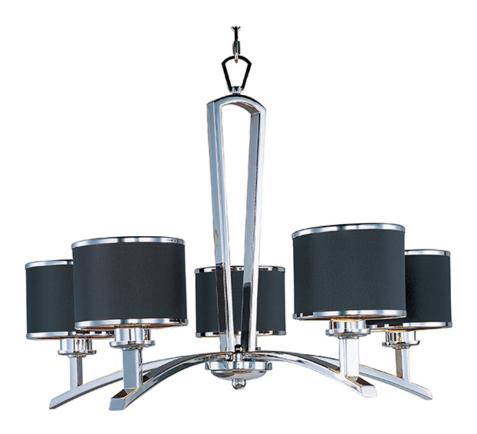

## PRODUCT DESCRIPTION

The Salon collection's sweeping rectangular arms finished in highly Polished Chrome take a dramatic turn upward to a choice of White or Black fabric shades trimmed with Polished Chrome metal rings.Â

#### **MEASUREMENTS**

DIMENSION : 27" W x 21.25" H
HANGING WEIGHT : 10.36162 lb

## **LAMPING**

LUMENS : 3,360 Rated

BULB : 5 x 60W Incandescent E26 Medium , 300W Total

BULB INCLUDED : (Not Included)

DIMMABLE : Yes COLOR\_TEMP : 2700K

#### **FINISHES OPTION**

Polished Chrome