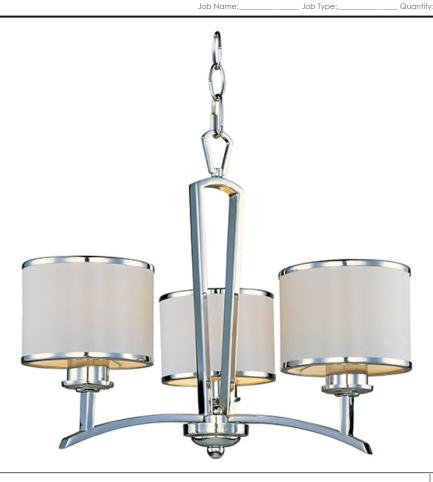

## PRODUCT DESCRIPTION

The Salon collection's sweeping rectangular arms finished in highly Polished Chrome take a dramatic turn upward to a choice of White or Black fabric shades trimmed with Polished Chrome metal rings.Â

## **MEASUREMENTS**

**DIMENSION** : 20" W x 16" H HANGING WEIGHT : 8.16 lb

## **LAMPING**

**LUMENS** : 2,016 Rated

: 3 x 60W Incandescent MB , 180W Total BULB

BULB INCLUDED : (Not Included) DIMMABLE : Standard COLOR\_TEMP : 2700K

## **FINISHES OPTION**

Polished Chrome