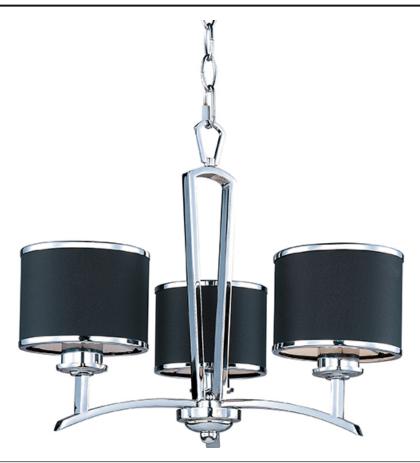

## PRODUCT DESCRIPTION

The Salon collection's sweeping rectangular arms finished in highly Polished Chrome take a dramatic turn upward to a choice of White or Black fabric shades trimmed with Polished Chrome metal rings.Â