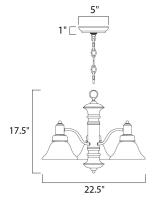

## **PRODUCT DESCRIPTION**

Newburg is a traditional, early American style collection from Maxim Lighting International in multiple finishes and glass types.

MEASUREMENTS DIMENSION

HANGING WEIGHT

LUMENS

BULB

: 22.5" W x 17.5" H : 6.94 lb