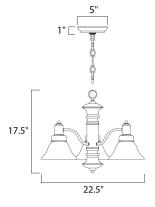

## MEASUREMENTS DIMENSION

HANGING WEIGHT

LUMENS

COLOR\_TEMP

BULB

: 22.5" W x 17.5" H : 6.94 lb

Job Name:\_

Job Type:\_

## LAMPING

: 3,450 Rated : 3 x 100W Incandescent MB , 0W Total **BULB INCLUDED** : (Not Included) DIMMABLE : Yes

:2700K

FINISHES OPTION Acorn