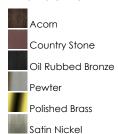

## PRODUCT DESCRIPTION

Newburg is a traditional, early American style collection from Maxim Lighting International in multiple finishes and glass types.



## **MEASUREMENTS**

DIMENSION : 22.5" W x 17.5" H

HANGING WEIGHT : 6.94 lb

LAMPING

LUMENS : 3,450 Rated

BULB : 3 x 100W Incandescent MB, 0W Total

BULB INCLUDED : (Not Included)

DIMMABLE : Yes COLOR\_TEMP : 2700K

## **FINISHES OPTION**



GLASS Marble MR

MATERIAL Steel + Glass

## RATINGS

cETLus Dry Location



## ADDITIONAL

RATED LIFE 2500 Hours OPERATING TEMPERATURE: -20°C (-4°F), 40°C (104°F)

Always consult a qualified electrician before installing any lighting product.



# **WESTERN DISTRIBUTION CENTER (HEADQUARTER)**253 NORTH VINELAND AVE I CITY OF INDUSTRY, CA 91746

**EASTERN DISTRIBUTION CENTER** 4200 SHIRLEY DR. I ATLANTA, GA 30336

**P**. 626.956.4200 | **F**. 626.956.4225 | maximlighting.com