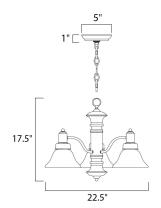

## **MEASUREMENTS**

DIMENSION : 22.5" W x 17.5" H

HANGING WEIGHT : 6.94 lb

LAMPING

LUMENS : 3,450 Rated

BULB : 3 x 100W Incandescent MB, 0W Total

BULB INCLUDED : (Not Included)

DIMMABLE : Yes COLOR\_TEMP : 2700K