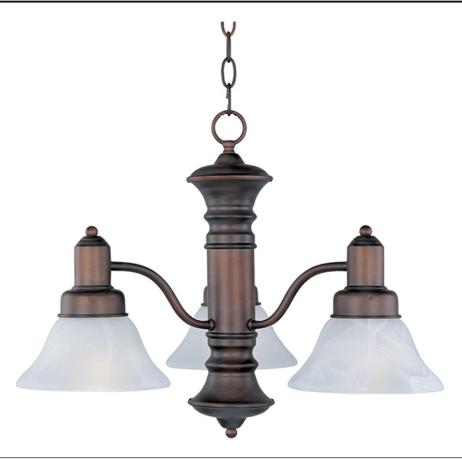

### **PRODUCT DESCRIPTION**

Newburg is a traditional, early American style collection from Maxim Lighting International in multiple finishes and glass types.

## FINISHES OPTION

GLASS Marble MR

MATERIAL Steel + Glass

RATINGS cETLus Dry Location