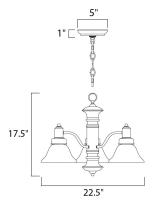

## MEASUREMENTS

HANGING WEIGHT

DIMENSION

CANOPY

: 5" W x 1" H x 5" L : 7.52 lb

# : 22.5" L x 22.5" W x 17.5" H

- LUMENS
  - : 3,450 Rated : 3 x 60W Incandescent E26 Medium , 180W Total : (Not Included)