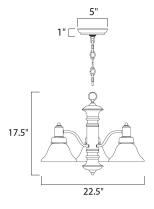

## **PRODUCT DESCRIPTION**

Newburg is a traditional, early American style collection from Maxim Lighting International in multiple finishes and glass types.

MEASUREMENTS DIMENSION

HANGING WEIGHT

BULB

: 22.5" W x 17.5" H : 6.94 lb