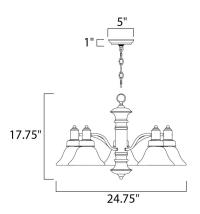

#### **MEASUREMENTS**

DIMENSION : 24.75" W x 17.75" H

HANGING WEIGHT : 13.45 lb

**LAMPING** 

LUMENS : 5,750 Rated

BULB :  $5 \times 100 \text{W}$  Incandescent MB , 0 W Total

BULB INCLUDED : (Not Included)

DIMMABLE : Yes COLOR\_TEMP : 2700K