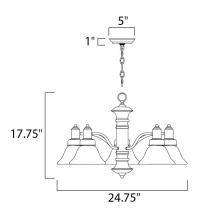

#### **MEASUREMENTS**

DIMENSION : 24.75" W x 17.75" H

HANGING WEIGHT : 13.45 lb

**LAMPING** 

**LUMENS** : 5,750 Rated

: 5 x 100W Incandescent E26 Medium , 0W Total BULB

**BULB INCLUDED** : (Not Included)

DIMMABLE : Yes COLOR\_TEMP : 2700K