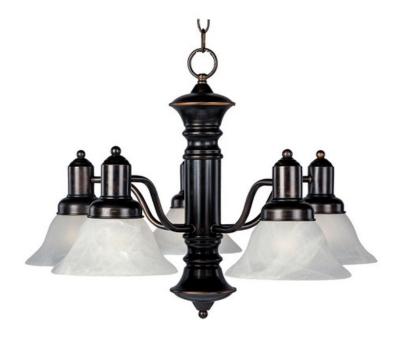

#### PRODUCT DESCRIPTION

Newburg is a traditional, early American style collection from Maxim Lighting International in multiple finishes and glass types.

## **LAMPING**

INPUT VOLTAGE : 120V LUMENS : 5,750 Rated

BULB : 5 x 60W Incandescent E26 Medium , 300W Total

BULB INCLUDED : (Not Included)

DIMMABLE : Yes

#### **FINISHES OPTION**

Acorn

Country Stone

Oil Rubbed Bronze

Polished Brass

Satin Nickel

#### **GLASS**

Marble MR