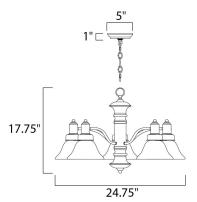

## **MEASUREMENTS**

DIMENSION : 24.75" L x 24.75" W x 17.75" H

: 5" W x 1" H x 5" L CANOPY

: 13.45 lb HANGING WEIGHT