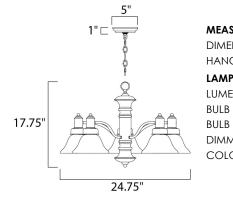

## MEASUREMENTS DIMENSION

: 24.75" W x 17.75" H HANGING WEIGHT : 13.45 lb

LAMPING

LUMENS BULB INCLUDED DIMMABLE

: 5,750 Rated : 5 x 100W Incandescent MB , 0W Total : (Not Included)

: Yes COLOR\_TEMP :2700K