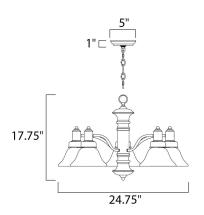

#### **MEASUREMENTS**

DIMENSION : 24.75" W x 17.75" H

HANGING WEIGHT : 13.45 lb

**LAMPING** 

LUMENS : 5,750 Rated

BULB : 5 x 100W Incandescent MB , 0W Total

BULB INCLUDED : (Not Included)

DIMMABLE : Yes COLOR\_TEMP : 2700K