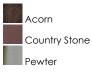

Newburg is a traditional, early American style collection from Maxim Lighting International in multiple finishes and glass types.

MEASUREMENTS

: 27" W x 15.5" H HANGING WEIGHT : 13.23 lb

LAMPING

DIMENSION

LUMENS BULB BULB INCLUDED DIMMABLE COLOR\_TEMP :2700K

: 5,750 Rated : 5 x 100W Incandescent MB , 0W Total : (Not Included) :

## **FINISHES OPTION**



MATERIAL Iron, Glass

RATINGS Dry Location



## ADDITIONAL

RATED LIFE 2500 Hours OPERATING TEMPERATURE: -20°C (-4°F), 40°C (104°F)

Always consult a qualified electrician before installing any lighting product.



WESTERN DISTRIBUTION CENTER (HEADQUARTER) 253 NORTH VINELAND AVE I CITY OF INDUSTRY, CA 91746

EASTERN DISTRIBUTION CENTER 4200 SHIRLEY DR. I ATLANTA, GA 30336

P. 626.956.4200 | F. 626.956.4225 | maximlighting.com



Job Type:\_

Quantity: