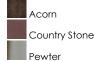

### PRODUCT DESCRIPTION

Newburg is a traditional, early American style collection from Maxim Lighting International in multiple finishes and glass types.

## **MEASUREMENTS**

DIMENSION : 27" W x 15.5" H HANGING WEIGHT : 13.23 lb

## LAMPING

LUMENS : 5,750 Rated

BULB : 5 x 100W Incandescent MB , 0W Total

BULB INCLUDED : (Not Included)

DIMMABLE :

COLOR\_TEMP : 2700K

### **FINISHES OPTION**



## GLASS

Frosted FT

## MATERIAL

Iron, Glass

# **RATINGS**Dry Location



### **ADDITIONAL**

RATED LIFE 2500 Hours OPERATING TEMPERATURE: -20°C (-4°F), 40°C (104°F)

Always consult a qualified electrician before installing any lighting product.



## WESTERN DISTRIBUTION CENTER (HEADQUARTER) 253 NORTH VINELAND AVE I CITY OF INDUSTRY, CA 91746

4200 SHIRLEY DR. I ATLANTA, GA 30336

P. 626.956.4200 | F. 626.956.4225 | maximlighting.com