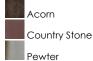

lob Name:

Job Type:\_

Quantity:\_

Comments:

### PRODUCT DESCRIPTION

Newburg is a traditional, early American style collection from Maxim Lighting International in multiple finishes and glass types.

## **MEASUREMENTS**

DIMENSION : 27" W x 15.5" H HANGING WEIGHT : 13.23 lb

## LAMPING

LUMENS : 5,750 Rated

BULB : 5 x 100W Incandescent MB , 0W Total

BULB INCLUDED : (Not Included)

DIMMABLE :

COLOR\_TEMP : 2700K

## **FINISHES OPTION**



I CVVICI

## GLASS

Frosted FT

## **MATERIAL** Iron, Glass

# **RATINGS**Dry Location



#### **ADDITIONAL**

RATED LIFE 2500 Hours OPERATING TEMPERATURE: -20°C (-4°F), 40°C (104°F)

Always consult a qualified electrician before installing any lighting product.



WESTERN DISTRIBUTION CENTER (HEADQUARTER)
253 NORTH VINELAND AVE I CITY OF INDUSTRY, CA 91746

## **EASTERN DISTRIBUTION CENTER**

4200 SHIRLEY DR. I ATLANTA, GA 30336

P. 626.956.4200 | F. 626.956.4225 | maximlighting.com