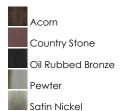

# PRODUCT DESCRIPTION

Newburg is a traditional, early American style collection from Maxim Lighting International in multiple finishes and glass types.

## **MEASUREMENTS**

DIMENSION : 27" W x 15.5" H HANGING WEIGHT : 14.33 lb

### LAMPING

BULB : 100W MB+50R20 , 0W Total

DIMMABLE

### **FINISHES OPTION**



# MATERIAL

Iron, Glass

#### **RATINGS**

Dry Location



## ADDITIONAL

OPERATING TEMPERATURE: -20°C (-4°F), 40°C (104°F)

Always consult a qualified electrician before installing any lighting product.



WESTERN DISTRIBUTION CENTER (HEADQUARTER)
253 NORTH VINELAND AVE I CITY OF INDUSTRY, CA 91746

## EASTERN DISTRIBUTION CENTER

4200 SHIRLEY DR. I ATLANTA, GA 30336

P. 626.956.4200 | F. 626.956.4225 | maximlighting.com