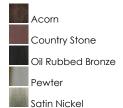

# PRODUCT DESCRIPTION

Newburg is a traditional, early American style collection from Maxim Lighting International in multiple finishes and glass types.

## **MEASUREMENTS**

DIMENSION : 27" W x 15.5" H HANGING WEIGHT : 14.33 lb

#### LAMPING

BULB : 100W MB+50R20 , 0W Total

DIMMABLE

# FINISHES OPTION



### MATERIAL

Iron, Glass

#### **RATINGS**

Dry Location



## ADDITIONAL

OPERATING TEMPERATURE: -20°C (-4°F), 40°C (104°F)

Always consult a qualified electrician before installing any lighting product.



WESTERN DISTRIBUTION CENTER (HEADQUARTER)
253 NORTH VINELAND AVE I CITY OF INDUSTRY, CA 91746

#### EASTERN DISTRIBUTION CENTER

4200 SHIRLEY DR. I ATLANTA, GA 30336

P. 626.956.4200 | F. 626.956.4225 | maximlighting.com