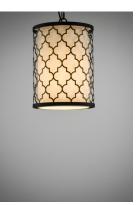

### PRODUCT DESCRIPTION

Stately lanterns finished in Oil Rubbed Bronze with contrasting Antique Brass clusters provide a classic yet modern approach to lighting. Cast socket covers add an upscale element to this competitive collection.

#### **FINISHES OPTION**

Oil Rubbed Bronze / Antique Brass

#### MATERIAL

Steel+Glass+Fabric