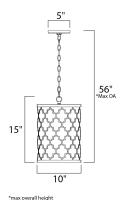

## **MEASUREMENTS**

DIMENSION : 10" L x 10" W x 15.5" H

MAX OAH : 56" OAH

CANOPY : 5" W x 0.75" H x 5" L

HANGING WEIGHT : 4.8 lb WIRE LENGTH : 120"