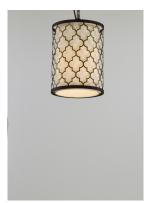

### PRODUCT DESCRIPTION

Stately lanterns finished in Oil Rubbed Bronze with contrasting Antique Brass clusters provide a classic yet modern approach to lighting. Cast socket covers add an upscale element to this competitive collection.

#### **FINISHES OPTION**

Oil Rubbed Bronze / Antique Brass

#### MATERIAL

Steel+Glass+Fabric