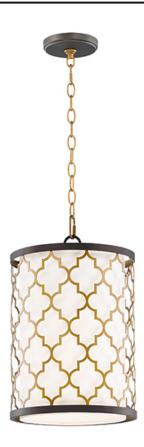

### PRODUCT DESCRIPTION

Stately lanterns finished in Oil Rubbed Bronze with contrasting Antique Brass clusters provide a classic yet modern approach to lighting. Cast socket covers add an upscale element to this competitive collection.

#### **FINISHES OPTION**

Oil Rubbed Bronze / Antique Brass

#### MATERIAL

Steel+Glass+Fabric