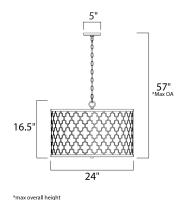

**MEASUREMENTS** 

DIMENSION : 24" L x 24" W x 16.5" H

MAX OAH : 57" OAH

CANOPY : 5" W x 0.75" H x 5" L

HANGING WEIGHT : 21.34 lb WIRE LENGTH : 120"