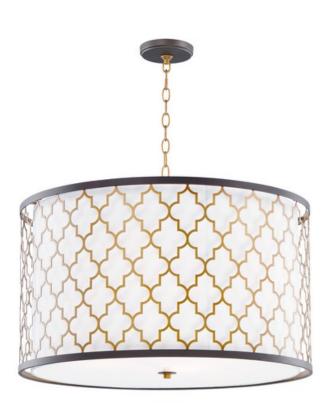

# **PRODUCT DESCRIPTION**

Stately lanterns finished in Oil Rubbed Bronze with contrasting Antique Brass clusters provide a classic yet modern approach to lighting. Cast socket covers add an upscale element to this competitive collection.

#### **FINISHES OPTION**

Oil Rubbed Bronze / Antique Brass

# MATERIAL

Steel+Glass+Fabric