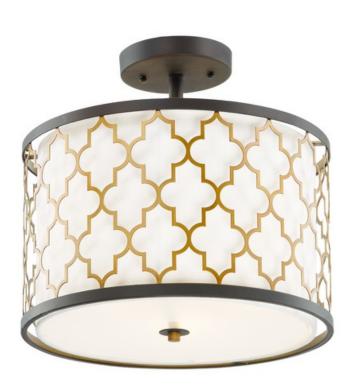

## **PRODUCT DESCRIPTION**

Stately lanterns finished in Oil Rubbed Bronze with contrasting Antique Brass clusters provide a classic yet modern approach to lighting. Cast socket covers add an upscale element to this competitive collection.

#### **FINISHES OPTION**

Oil Rubbed Bronze / Antique Brass

#### MATERIAL

Steel+Glass+Fabric