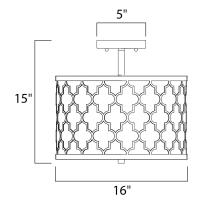

## **MEASUREMENTS**

DIMENSION : 16" L x 16" W x 15" H CANOPY : 6" W x 0.75" H x 6" L

HANGING WEIGHT : 10 lb WIRE LENGTH : 120"