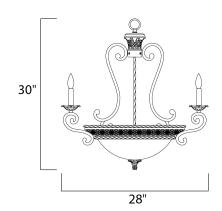

## PRODUCT DESCRIPTION

The focal point of this lovely family is the ornately detailed rim finished in our Oil Rubbed Bronze finish that supports the Vintage Amber glass.



## **MEASUREMENTS**

DIMENSION : 28" W x 30" H HANGING WEIGHT : 27.12 lb

## LAMPING

INPUT VOLTAGE : 120V

: 5,376 Rated **LUMENS** 

BULB : 60+60W Incandescent CA+MB , 480W Total

DIMMABLE : Standard COLOR\_TEMP : 2500K

## **FINISHES OPTION**



Oil Rubbed Bronze

## **GLASS**

Vintage Amber VA

#### MATERIAL

Steel

## **RATINGS**

Dry Location



## **ADDITIONAL**

**RATED LIFE 1500 Hours** OPERATING TEMPERATURE: -20°C (-4°F), 40°C (104°F)

Always consult a qualified electrician before installing any lighting product.



# WESTERN DISTRIBUTION CENTER (HEADQUARTER)

253 NORTH VINELAND AVE I CITY OF INDUSTRY, CA 91746

## **EASTERN DISTRIBUTION CENTER**

4200 SHIRLEY DR. I ATLANTA, GA 30336

P. 626.956.4200 | F. 626.956.4225 | maximlighting.com