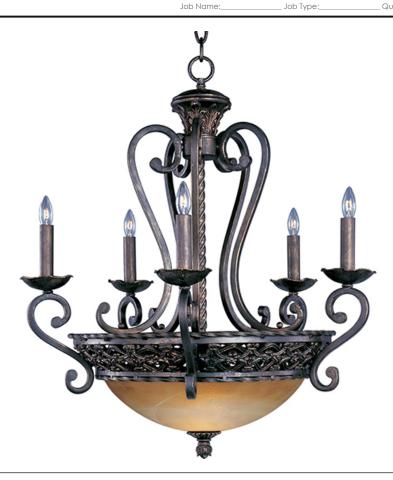

## PRODUCT DESCRIPTION

The focal point of this lovely family is the ornately detailed rim finished in our Oil Rubbed Bronze finish that supports the Vintage Amber glass.

## **FINISHES OPTION**

Oil Rubbed Bronze

## **GLASS**

Vintage Amber VA

#### MATERIAL

Steel