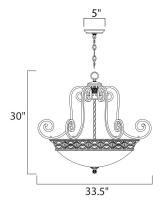

## **MEASUREMENTS**

DIMENSION : 33.5" W x 30" H
CANOPY : 5" W x 1" H x 5" L

HANGING WEIGHT : 29.32 lb