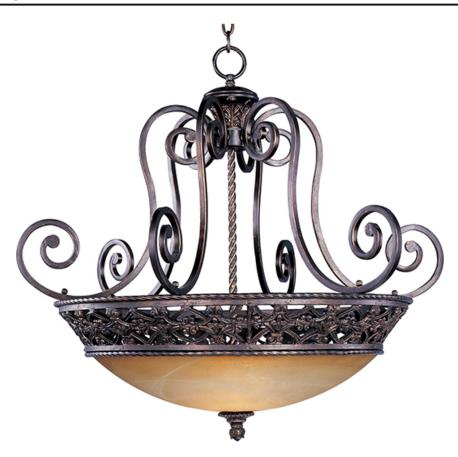

## PRODUCT DESCRIPTION

The focal point of this lovely family is the ornately detailed rim finished in our Oil Rubbed Bronze finish that supports the Vintage Amber glass.

## **FINISHES OPTION**

Oil Rubbed Bronze

# GLASS

Vintage Amber VA

#### MATERIAL

Steel