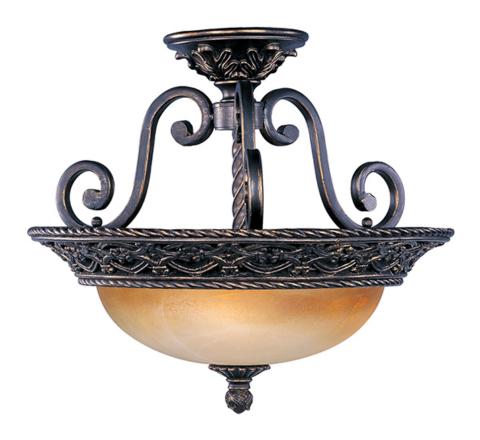

# PRODUCT DESCRIPTION

The focal point of this lovely family is the ornately detailed rim finished in our Oil Rubbed Bronze finish that supports the Vintage Amber glass.

#### **FINISHES OPTION**

Oil Rubbed Bronze

#### GLASS

Vintage Amber VA