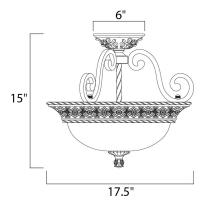

# **MEASUREMENTS**

DIMENSION : 17.5" W x 15" H
CANOPY : 6" W x 2" H x 6" L

HANGING WEIGHT : 13.23 lb