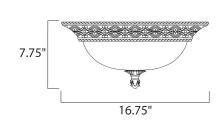

# PRODUCT DESCRIPTION

The focal point of this lovely family is the ornately detailed rim finished in our Oil Rubbed Bronze finish that supports the Vintage Amber glass.



### **MEASUREMENTS**

DIMENSION : 16.75" W x 7.75" H

HANGING WEIGHT : 8.82 lb

#### LAMPING

INPUT VOLTAGE : 120V

LUMENS : 3,450 Rated

BULB : 3 x 100W Incandescent MB , 300W Total

BULB INCLUDED : (Not included)
DIMMABLE : Standard
COLOR\_TEMP : 2700K

# **FINISHES OPTION**



Oil Rubbed Bronze

#### GLASS

Vintage Amber VA

#### MATERIAL

Steel

# **RATINGS**

Dry Location



# **ADDITIONAL**

RATED LIFE 2500 Hours OPERATING TEMPERATURE: -20°C (-4°F), 40°C (104°F)

Always consult a qualified electrician before installing any lighting product.



# WESTERN DISTRIBUTION CENTER (HEADQUARTER)

4200 SHIRLEY DR. I ATLANTA, GA 30336

P. 626.956.4200 | F. 626.956.4225 | maximlighting.com