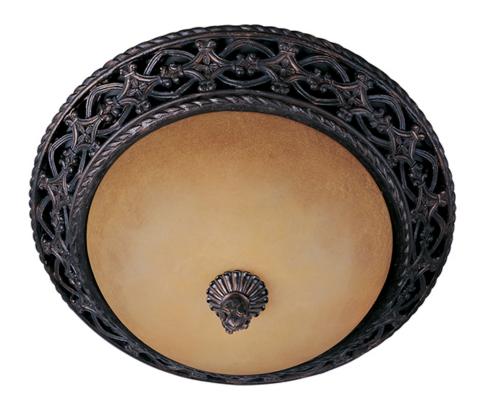

# PRODUCT DESCRIPTION

The focal point of this lovely family is the ornately detailed rim finished in our Oil Rubbed Bronze finish that supports the Vintage Amber glass.

# **FINISHES OPTION**

Oil Rubbed Bronze

#### GLASS

Vintage Amber VA