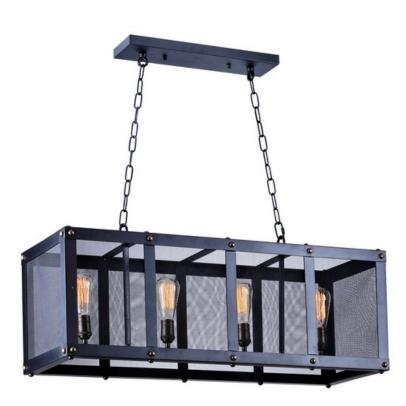

#### **PRODUCT DESCRIPTION**

Popular in today's interior design is this industrial collection featuring frames of metal mesh finished in Black and accented with cast Natural Aged Brass accents looks great with vintage carbon filament bulbs. A large variety of size and price points are provided to satisfy everyone from the discriminate designer to the building contractor.

#### FINISHES OPTION

Black / Natural Aged Brass

## MATERIAL

Steel + Brass