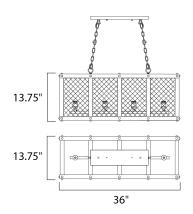

# **MEASUREMENTS**

DIMENSION : 36" L x 13.75" W x 13.75" H

HANGING WEIGHT : 15.2 lb