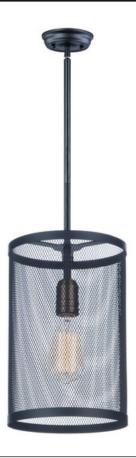

### PRODUCT DESCRIPTION

Popular in today's interior design is this industrial collection featuring frames of metal mesh finished in Black and accented with cast Natural Aged Brass accents looks great with vintage carbon filament bulbs. A large variety of size and price points are provided to satisfy everyone from the discriminate designer to the building contractor.

#### **FINISHES OPTION**

Black / Natural Aged Brass

# MATERIAL

Steel