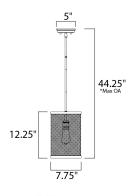

# **MEASUREMENTS**

DIMENSION : 7.75" L x 7.75" W x 12.25" H

MAX OAH : 44.25" OAH

CANOPY : 5" W x 1.25" H x 5" L

HANGING WEIGHT : 3.3 lb