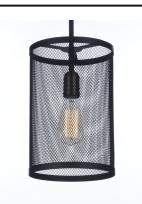

### PRODUCT DESCRIPTION

Popular in today's interior design is this industrial collection featuring frames of metal mesh finished in Black and accented with cast Natural Aged Brass accents looks great with vintage carbon filament bulbs. A large variety of size and price points are provided to satisfy everyone from the discriminate designer to the building contractor.

#### **FINISHES OPTION**

Black / Natural Aged Brass

# MATERIAL

Steel