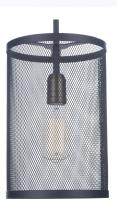

### PRODUCT DESCRIPTION

Popular in today's interior design is this industrial collection featuring frames of metal mesh finished in Black and accented with cast Natural Aged Brass accents looks great with vintage carbon filament bulbs. A large variety of size and price points are provided to satisfy everyone from the discriminate designer to the building contractor.

#### **FINISHES OPTION**

Black / Natural Aged Brass

# MATERIAL

Steel