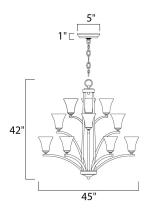

### **MEASUREMENTS**

**DIMENSION** : 45" L x 45" W x 42" H CANOPY : 5" W x 1" H x 5" L

: 46.78 lb HANGING WEIGHT