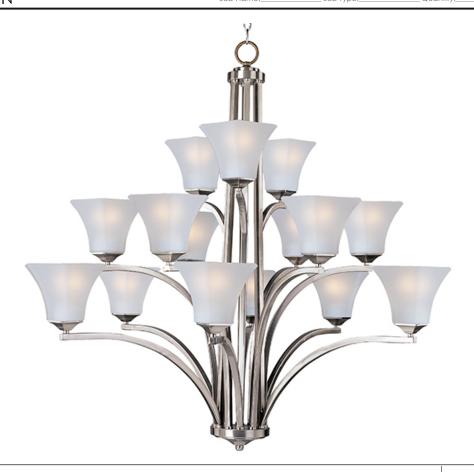

#### **PRODUCT DESCRIPTION**

Straight lines and curves make this contemporary series a classic. Square metal tubing finished in your choice of Oil Rubbed Bronze or Satin Nickel support tapered square Frosted glass shades.

#### LAMPING

INPUT VOLTAGE : 120V

**LUMENS** : 10,080 Rated

**BULB** : 15 x 60W Incandescent E26 Medium , 900W Total

BULB INCLUDED : (Not Included)

DIMMABLE : Yes

#### **GLASS**

Frosted FT