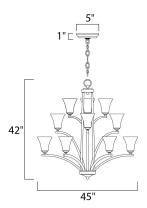

### **MEASUREMENTS**

DIMENSION : 45" L x 45" W x 42" H CANOPY : 5" W x 1" H x 5" L

: 46.78 lb HANGING WEIGHT