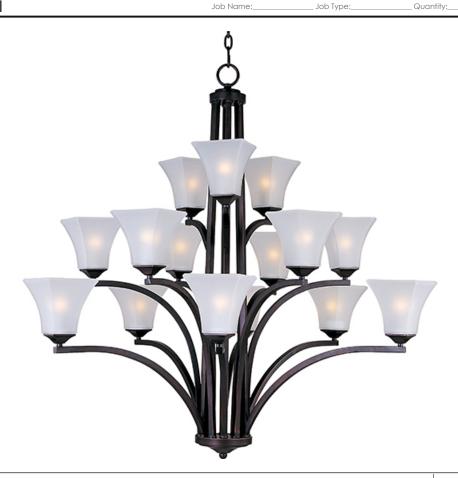

### PRODUCT DESCRIPTION

Straight lines and curves make this contemporary series a classic. Square metal tubing finished in your choice of Oil Rubbed Bronze or Satin Nickel support tapered square Frosted glass shades.