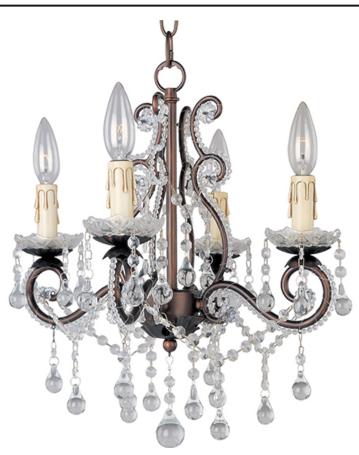

### **PRODUCT DESCRIPTION**

The Katherine collection is a traditional collection that features an Oil Rubbed Bronze finish with crystal bead accents.

# **FINISHES OPTION**

Oil Rubbed Bronze

## MATERIAL Steel

RATINGS Dry Location