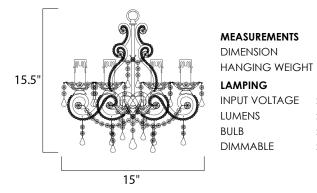

#### MEASUREMENTS

: 15" W x 16.5" H

LAMPING INPUT VOLTAGE : 120V LUMENS BULB

: 5.95 lb

: 2,688 Rated : 4 x 60W Incandescent E12 Candelabra , 240W Total : Standard Dimmer