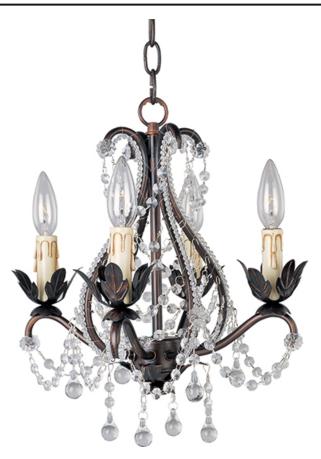

## **PRODUCT DESCRIPTION**

The Katherine collection is a traditional collection that features an Oil Rubbed Bronze finish with crystal bead accents.

## MEASUREMENTS

HANGING WEIGHT

DIMENSION

: 14" W x 15.5" H : 4.41 lb

LAMPINGINPUT VOLTAGE: 120VLUMENS: 2,688 RatedBULB: 4 x 60W Incandescent CA , 240W TotalDIMMABLE: Standard Dimmer

FINISHES OPTION

MATERIAL Steel