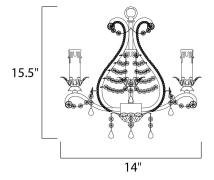

## MEASUREMENTS

HANGING WEIGHT

DIMENSION

: 14" W x 15.5" H : 4.41 lb

LAMPINGINPUT VOLTAGE: 120VLUMENS: 2,688 RatedBULB: 4 x 60W Incandescent CA , 240W TotalDIMMABLE: Standard Dimmer

FINISHES OPTION

MATERIAL Steel