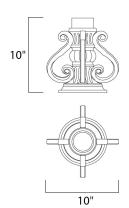

## **PRODUCT DESCRIPTION**

Maxim Lighting's commitment to both the residential lighting and the home building industries will assure you a product line focused on your lighting needs. With Maxim Lighting accessories you will find quality product that is well designed, well priced and readily available.



### **MEASUREMENTS**

: 10" W x 10" H DIMENSION : 7.5 lb HANGING WEIGHT

# **LAMPING**

**BULB** : NAW, 0W Total

DIMMABLE

#### **FINISHES OPTION**

Black

Bordeaux

Earth Tone

Florence Bronze

Oriental Bronze

Sienna

#### MATERIAL

Aluminum

### **RATINGS**

cETLus Wet Location







## **ADDITIONAL**

**OPERATING TEMPERATURE:** -20°C (-4°F), 40°C (104°F)

Always consult a qualified electrician before installing any lighting product.



# WESTERN DISTRIBUTION CENTER (HEADQUARTER)

253 NORTH VINELAND AVE I CITY OF INDUSTRY, CA 91746

# **EASTERN DISTRIBUTION CENTER**

4200 SHIRLEY DR. I ATLANTA, GA 30336

P. 626.956.4200 | F. 626.956.4225 | maximlighting.com