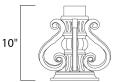

## MEASUREMENTS DIMENSION

10"

DIMENSION : 10" W x 10" H HANGING WEIGHT : 2.53 lb