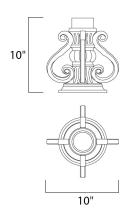

### PRODUCT DESCRIPTION

Maxim Lighting's commitment to both the residential lighting and the home building industries will assure you a product line focused on your lighting needs. With Maxim Lighting accessories you will find quality product that is well designed, well priced and readily available.



### **MEASUREMENTS**

DIMENSION : 10" W x 10" H HANGING WEIGHT : 7.5 lb

### LAMPING

BULB : NAW, OW Total

DIMMABLE

#### **FINISHES OPTION**

Black

Bordeaux

Earth Tone

Florence Bronze

Oriental Bronze

Onema bionz

Sienna

## MATERIAL

Aluminum

### **RATINGS**

cETLus Wet Location







### **ADDITIONAL**

OPERATING TEMPERATURE: -20°C (-4°F), 40°C (104°F)

Always consult a qualified electrician before installing any lighting product.



# WESTERN DISTRIBUTION CENTER (HEADQUARTER)

4200 SHIRLEY DR. I ATLANTA, GA 30336

P. 626.956.4200 | F. 626.956.4225 | maximlighting.com